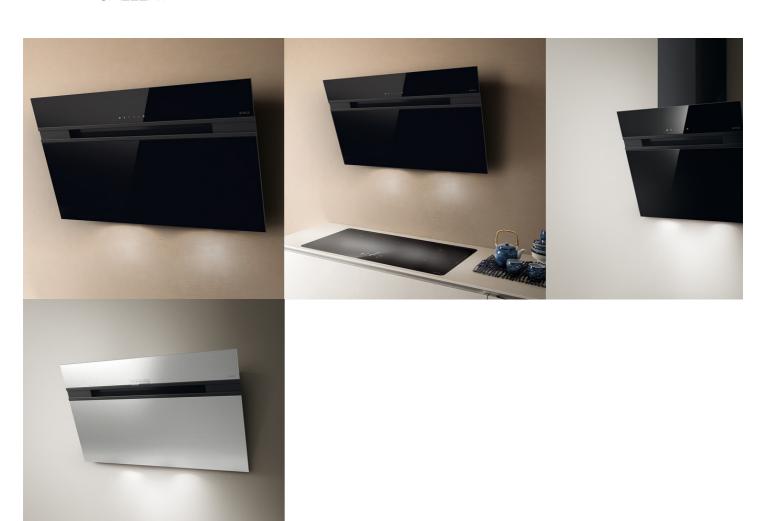

## STRIPE DESIGN FABRIZIO CRISÀ VERSATILE, FUNCTIONAL AND TECHNOLOGICALLY ADVANCED

Stripe is one of the new vertical extractor hoods proposed by Elica in 2014. Like the other vertical extractor hoods, Stripe has a **strong visual impact**: limited lines and a simple design are what characterise the kitchen. Precisely because it is vertical, Stripe offers **total freedom of movement**: it can be aligned perfectly with the cabinets, offering all the space needed to cook in complete comfort. Stripe also has two extraction sources: the air is extracted both by the lower part of the extractor hood and by the front slot of the panel. Available in white glass, black glass and stainless steel.

## GALLERY

MODELS ACCESSORIES

| STRIPE BL/A/60 | PRF0101142 |
|----------------|------------|
| STRIPE WH/A/60 | PRF0101144 |
| STRIPE IX/A/60 | PRF0110514 |
| STRIPE BL/A/90 | PRF0101143 |
| STRIPE WH/A/90 | PRF0101145 |
| STRIPE IX/A/90 | PRF0110515 |