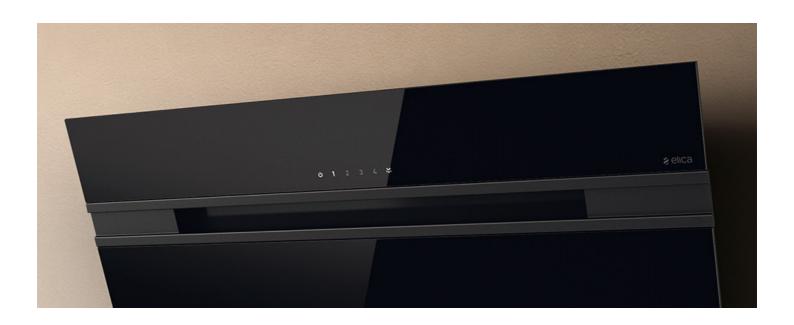

## STRIPE DESIGN FABRIZIO CRISÀ VERSATILE, FUNCTIONAL AND TECHNOLOGICALLY ADVANCED

Stripe is one of the new vertical extractor hoods proposed by Elica in 2014. Like the other vertical extractor hoods, Stripe has a **strong visual impact**: limited lines and a simple design are what characterise the kitchen. Precisely because it is vertical, Stripe offers **total freedom of movement**: it can be aligned perfectly with the cabinets, offering all the space needed to cook in complete comfort. Stripe also has two extraction sources: the air is extracted both by the lower part of the extractor hood and by the front slot of the panel. Available in white glass, black glass and stainless steel.

## **FEATURES**

| SIZE (CM)          | 60 - 90                                      |
|--------------------|----------------------------------------------|
| FINISHES/COLOURS   | BLACK GLASS, WHITE GLASS, STAINLESS<br>STEEL |
| VERSION            | DUCT OUT                                     |
| CONTROLS           | TOUCH CONTROL 3S + B                         |
| LIGHTING           | HALO 2X20 W                                  |
| IEC AIRFLOW (M3/H) | 304-625 (735)                                |