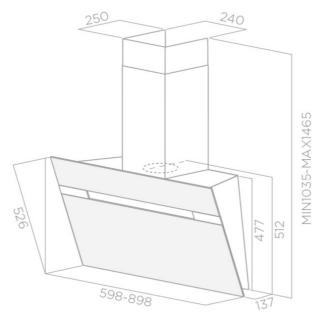

## **FEATURES**

| SIZE (CM)          | 60 - 90                                      |
|--------------------|----------------------------------------------|
| FINISHES/COLOURS   | BLACK GLASS, WHITE GLASS, STAINLESS<br>STEEL |
| VERSION            | DUCT OUT                                     |
| CONTROLS           | TOUCH CONTROL 3S + B                         |
| LIGHTING           | HALO 2X20 W                                  |
| IEC AIRFLOW (M3/H) | 304-625 (735)                                |